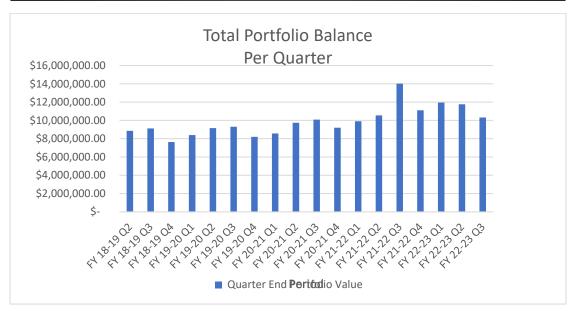

## City of Mineola, Texas Quarterly Investment Report Quarter Ending June 30, 2023

|                           |    | 3/31/2023     | 6/30/2023        |              |  |
|---------------------------|----|---------------|------------------|--------------|--|
| Portfolio                 | -  | Value         | Value            |              |  |
| Cash                      | \$ | 4,894,384.79  | \$               | 2,924,323.37 |  |
| Investment Pools          | \$ | 6,138,807.41  | \$               | 7,448,709.84 |  |
| Certificates of Deposit   | \$ | 600,000.00    | \$               | 606,427.40   |  |
| Total Investments         | \$ | 11,633,192.20 | \$ 10,979,460.61 |              |  |
|                           |    |               |                  |              |  |
| Interest Earned YTD       |    |               | \$               | 261,847.37   |  |
| Interest Earned YTD 2022  |    |               | \$               | 19,941.25    |  |
| Weighted Average Yield    |    |               |                  | 3.61%        |  |
| Weighted Average Maturity |    |               |                  | 18.77        |  |