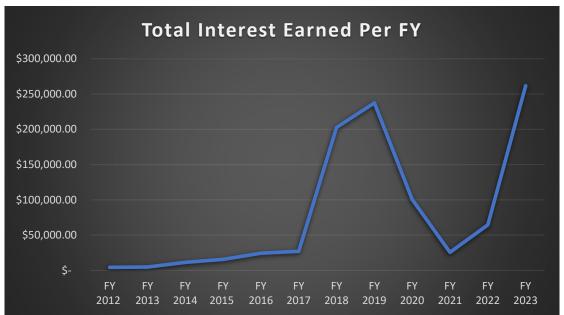

## City of Mineola, Texas Quarterly Investment Report Quarter Ending June 30, 2023

|                           |    | 3/31/2023     | 6/30/2023        |              |  |
|---------------------------|----|---------------|------------------|--------------|--|
| Portfolio                 | -  | Value         | Value            |              |  |
| Cash                      | \$ | 4,894,384.79  | \$               | 2,924,323.37 |  |
| Investment Pools          | \$ | 6,138,807.41  | \$               | 7,448,709.84 |  |
| Certificates of Deposit   | \$ | 600,000.00    | \$               | 606,427.40   |  |
| Total Investments         | \$ | 11,633,192.20 | \$ 10,979,460.61 |              |  |
|                           |    |               |                  |              |  |
| Interest Earned YTD       |    |               | \$               | 261,847.37   |  |
| Interest Earned YTD 2022  |    |               | \$               | 19,941.25    |  |
| Weighted Average Yield    |    |               |                  | 3.61%        |  |
| Weighted Average Maturity |    |               |                  | 18.77        |  |