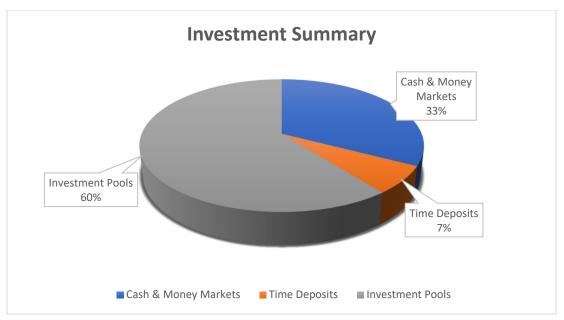

## City of Mineola, Texas Quarterly Investment Report Quarter Ending June 30, 2023

|                           |    | 3/31/2023     | 6/30/2023        |              |  |
|---------------------------|----|---------------|------------------|--------------|--|
| Portfolio                 | -  | Value         | Value            |              |  |
| Cash                      | \$ | 4,894,384.79  | \$               | 2,924,323.37 |  |
| Investment Pools          | \$ | 6,138,807.41  | \$               | 7,448,709.84 |  |
| Certificates of Deposit   | \$ | 600,000.00    | \$               | 606,427.40   |  |
| Total Investments         | \$ | 11,633,192.20 | \$ 10,979,460.61 |              |  |
|                           |    |               |                  |              |  |
| Interest Earned YTD       |    |               | \$               | 261,847.37   |  |
| Interest Earned YTD 2022  |    |               | \$               | 19,941.25    |  |
| Weighted Average Yield    |    |               |                  | 3.61%        |  |
| Weighted Average Maturity |    |               |                  | 18.77        |  |